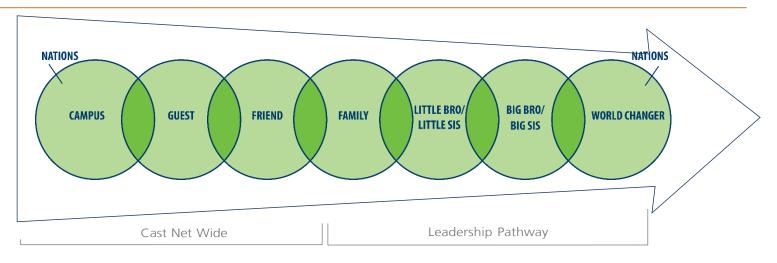

## **DEVELOPMENTAL PATHWAY**

The "Developmental Pathway" is a framework to develop and empower as many people as possible using discipleship cycles at each turn. In partnership with the Holy Spirit, we help everyone in the chapter grow, and reach more of the campus.

## **WHO**

Write down the names of the people in your campus life and where they fit in your developmental pathway.

## **WHAT**

Choose a few people in each section of the developmental pathway and plan a next step in their discipleship cycle.

| NEXT STEP FOR CASTING THE NET WIDE: |          |  |  |
|-------------------------------------|----------|--|--|
| I will ask,                         | and      |  |  |
| to                                  | with me. |  |  |

| NEXT ST    | EP FOR LEADERSHIP PATHWAY: |            |
|------------|----------------------------|------------|
| I will ask | , and _                    |            |
| to         |                            | _ with me. |
|            |                            |            |